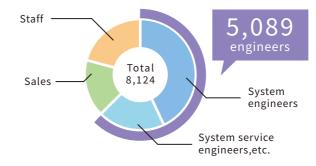

# Extensive track record

Engineers backing our technological capabilities Composition of Employees (as of March 31, 2023)

- 1988 Nippon Univac Kaisha, Ltd. and Burroughs Corporation merged to establish Nihon Unisys, Ltd. in Japan.
- 2001 Obtained "BS7799" certification, the most recognized security standard in the world, for the first time in Japan
- 2006 Founded the Nihon Unisys Technology Research & Innovation organization.
- 2007 Launched full banking system based on Microsoft Windows Server and SQL Server for the first time in the world.
- 2012 Partnered with Dai Nippon Printing Co., Ltd. to strengthen business capabilities for expanding into new markets.
- 2013 The world's first open technology-based domestic airline passenger system goes live.
- 2021 The world's first public cloud-based full banking system goes live.
- 2022 Changed the corporate name from Nihon Unisys, Ltd. to BIPROGY Inc.